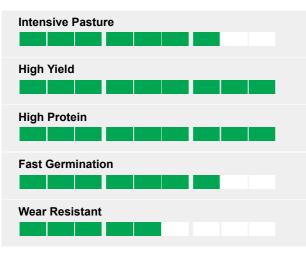

#### Ratings

#### Very high yields under dry conditions

- High yield
- High protein
- Very stable
- Perfect for dry conditions